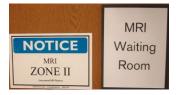

E Elevator 11

( the first set of elevators in the alcove on your right)

- Push the button to go down to the Ground Level (G) in the elevator.
- Make a left and follow the MRI signs past the waiting room on your left.

 Walk up the ramp with the railing and into the MRI department. Please sign in.