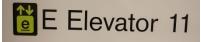

E Elevator 11

( the first set of elevators in the alcove on your right)

- Push the button to go down to the Ground Level (G) in the elevator.
- Make a left and follow the MRI signs past the waiting room on your left.