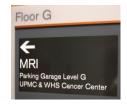

E Elevator 11

( the first set of elevators in the alcove on your right)

- Push the button to go down to the Ground Level (G) in the elevator.
- Make a left and follow the MRI signs past the waiting room on your left.

 Walk up the ramp with the railing and into the MRI department. Please sign in.